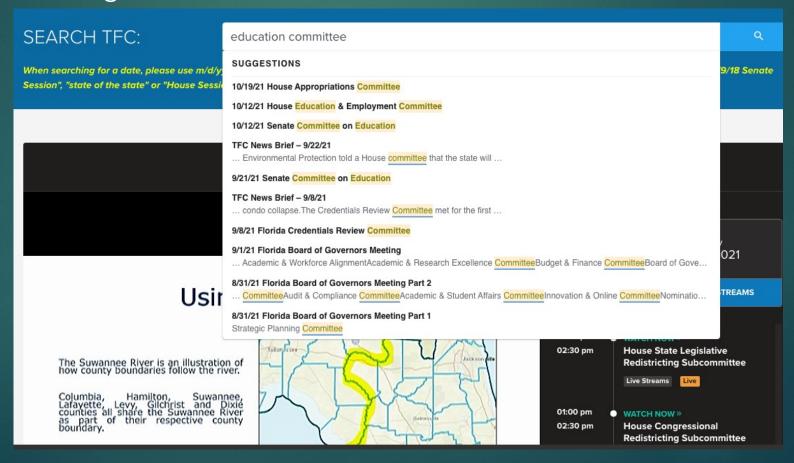

We know that most of our members are unable to watch the meetings live. You can also search the Florida Channel website by entering the name of the committee you are looking for and/or the date of the meeting.

Videos are typically posted within a few hours of the conclusion of the meeting.