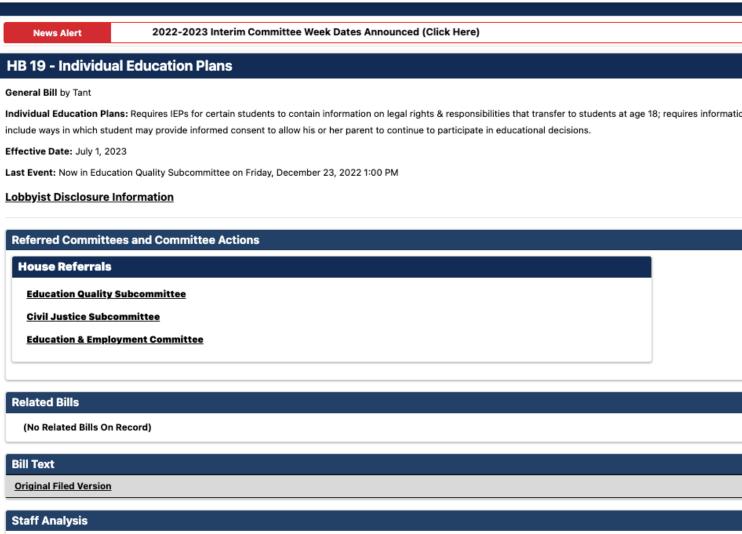

Statt te 2022 V

Bill 2023

Each bill will have its own page which contains quite a bit of useful information including the following:

Bill sponsor and cosponsors

Committees of reference

Companion Bill (if any)

Text of the bill

Staff analysis

Vote history

(None Available)

(No Votes Recorded)

**Vote History** 

Bill 2023

Bill Text

In addition to the bill history, you can find the House companion bill (if any), the text of the bill, any amendments that have been filed to the bill, the legislative analysis of the bill, the vote history, and the statutory citations by selecting the tabs above.