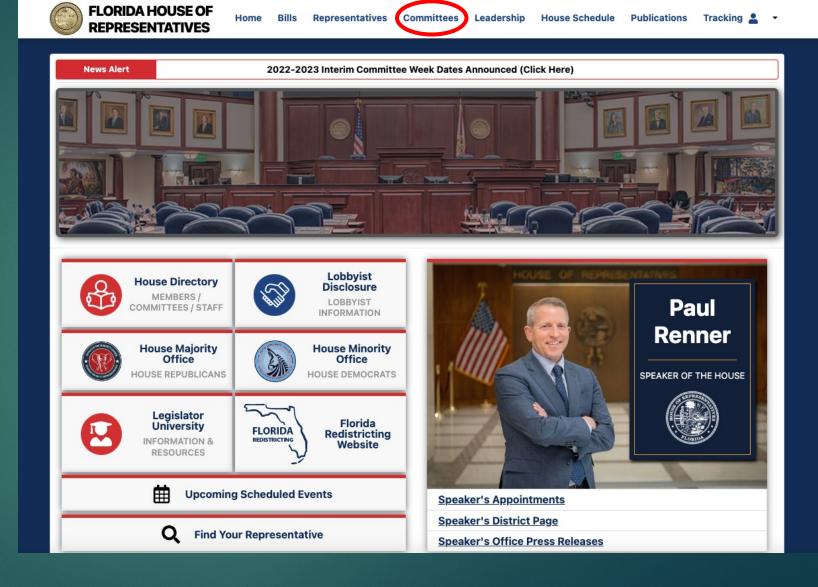

**Publications** 

Home → Bills → HB 19

In addition to searching for bills, you may want to search for committees.

This can be easily done by simply clicking "Committees" from the homepage of the Florida House.

Then, click on the name of the committee you're interested in.

Statute 2022 V

Search Term

On the Committee's page you can find when their next meeting is scheduled

Agenda for the next meeting (Click on "View Notice")