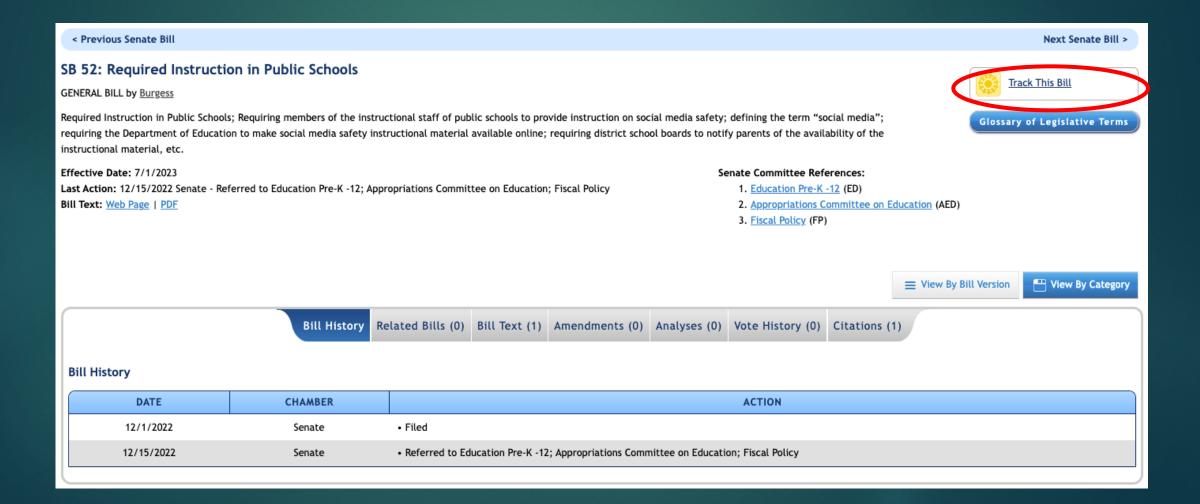

In addition to the bill history, you can find the House companion bill (if any), the text of the bill, any amendments that have been filed to the bill, the legislative analysis of the bill, the vote history, and the statutory citations by selecting the tabs above.

Want to know when a bill has been placed on a committee agenda, when an amendment to the bill has been submitted, and when a bill has been voted upon? The "Track this Bill" feature will provide all that information (and more) to you.