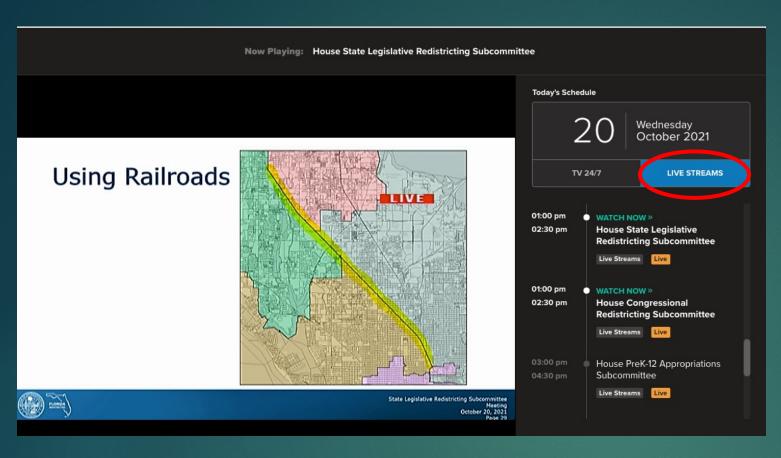

All committee meetings, as well as meetings of the full House and Senate can be streamed live at <a href="http://www.thefloridachannel.org">http://www.thefloridachannel.org</a> by choosing the "Live Streams" tab and the selecting the meeting you would like to watch.

The stream will begin 10 minutes before the meeting is scheduled to start.

Prefer to watch on your phone?
There is a Florida Channel app
that will allow you watch
livestreams as well as archived
videos.