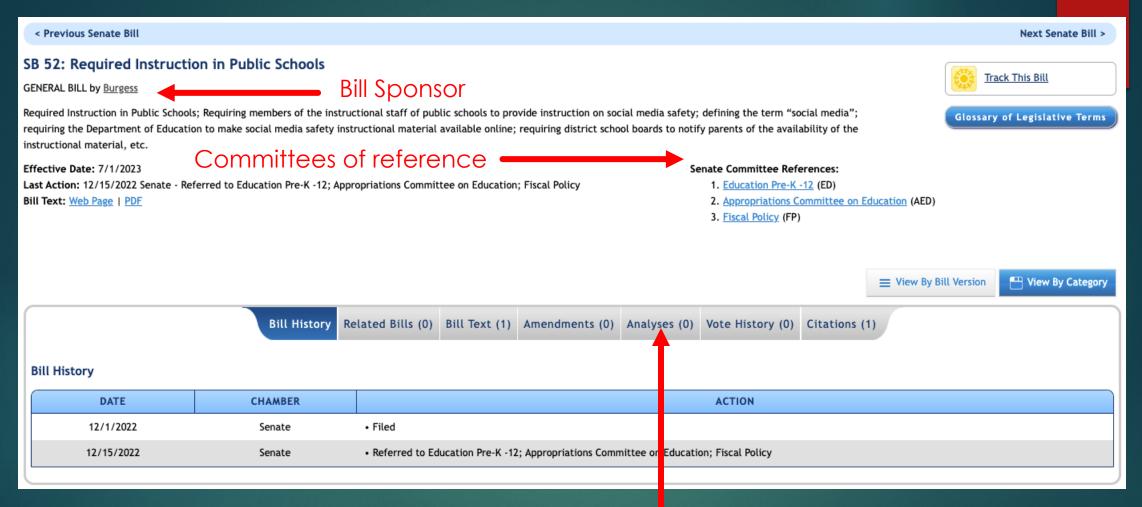

Statt te 2022 V

Bill 2023

Each bill will have its own page which contains quite a bit of useful information including the following:

Bill sponsor and cosponsors

Committees of reference

Companion Bill (if any)

Text of the bill

Staff analysis

Vote history

(None Available)

(No Votes Recorded)

**Vote History** 

Bill 2023

Bill Text

In addition to the bill history, you can find the House companion bill (if any), the text of the bill, any amendments that have been filed to the bill, the legislative analysis of the bill, the vote history, and the statutory citations by selecting the tabs above.