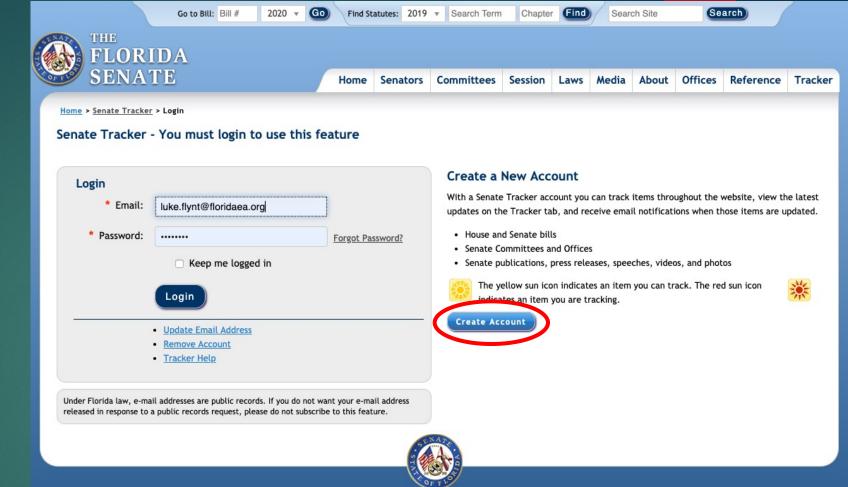

Clicking on "Track This Bill" will bring you to this screen where you can login if you already have an account or create a new account.

| Home > Senate Tracker >                                                                                                                                                                                                                                                                                                                                                                                       | Sign Up                                                          |                                                                                                                                                      |
|---------------------------------------------------------------------------------------------------------------------------------------------------------------------------------------------------------------------------------------------------------------------------------------------------------------------------------------------------------------------------------------------------------------|------------------------------------------------------------------|------------------------------------------------------------------------------------------------------------------------------------------------------|
| Create a New Account                                                                                                                                                                                                                                                                                                                                                                                          |                                                                  | Quick Links                                                                                                                                          |
| Sign up for a Senate Tracker account to track bills, committees, Senators, publications, press releases, and more. You can view the latest status of your tracked items on the Tracker tab and receive notifications via email when events occur related to your tracked items; according to the frequency you indicate below. You may also receive invitations to participate in surveys about this website. |                                                                  | <ul> <li>Login to an Existing Account</li> <li>Update Email Address</li> <li>Reset Password</li> <li>Remove Account</li> <li>Tracker Help</li> </ul> |
| Under Florida law, e-mail addresses are public records. If you do not want your e-mail address released in response to a public records request, please do not subscribe to this feature.                                                                                                                                                                                                                     |                                                                  |                                                                                                                                                      |
| * = Required                                                                                                                                                                                                                                                                                                                                                                                                  |                                                                  |                                                                                                                                                      |
| * Email:                                                                                                                                                                                                                                                                                                                                                                                                      |                                                                  | We recommend strong passwords that are at least 6 characters in                                                                                      |
| * Confirm Email:                                                                                                                                                                                                                                                                                                                                                                                              |                                                                  | length and contain one upper<br>case letter, one lower case                                                                                          |
| * First Name:                                                                                                                                                                                                                                                                                                                                                                                                 |                                                                  | letter, and one number or special character.                                                                                                         |
| * Password:                                                                                                                                                                                                                                                                                                                                                                                                   |                                                                  |                                                                                                                                                      |
| * Confirm Password:                                                                                                                                                                                                                                                                                                                                                                                           |                                                                  |                                                                                                                                                      |
| * Email Frequency:                                                                                                                                                                                                                                                                                                                                                                                            | ☐ Instantly ☐ 15 Minutes ☐ Hourly ☐ Daily ☐ Never (Website Only) |                                                                                                                                                      |
|                                                                                                                                                                                                                                                                                                                                                                                                               | ☐ I have read and understand the disclaimer stated above.        |                                                                                                                                                      |
|                                                                                                                                                                                                                                                                                                                                                                                                               | Create Account                                                   |                                                                                                                                                      |
|                                                                                                                                                                                                                                                                                                                                                                                                               |                                                                  |                                                                                                                                                      |

Creating an account is as simple as filling out the above fields and clicking "Create Account." A word of caution—some bills will have many, many amendments filed. If you choose "instantly" for e-mail frequency, there might be days you are bombarded with e-mails.