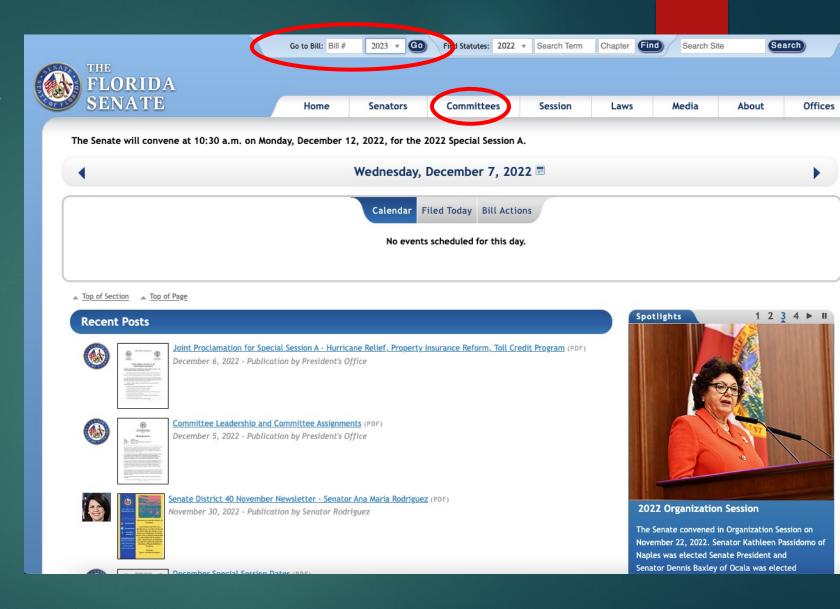

### URL for Florida House: <a href="http://www.myfloridahouse.gov">http://www.myfloridahouse.gov</a>

There are two ways you can search for a bill

- If you know the bill's number, simply put the number in text field labeled "Bill #" and click "Search"
- 2. If you don't know the bill's number, or simply want to conduct a broader search, you can enter some text from the bill.
  - This method of searching could be useful if you wanted to find all bills that deal with a specific topic.

## URL for Florida Senate: <a href="http://www.flsenate.gov/">http://www.flsenate.gov/</a>

You'll notice that the Senate website is set up very similar to the House.

You can search by bill number, and you can search for committees.