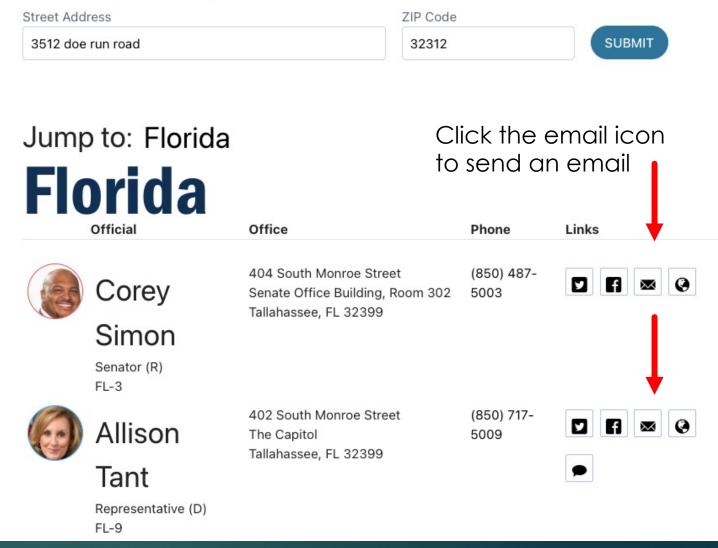

# Find your legislators

(<a href="https://feaweb.org/issues-action/find-your-legislator/">https://feaweb.org/issues-action/find-your-legislator/</a>)

Clicking on the URL above and entering your mailing address will bring up your Senator (top) and Representative (bottom).

You can see their phone number and send an email by clicking on the respective email icon.

## Enter your street address and ZIP code below to find your legislator, how to contact them and begin making a difference today.