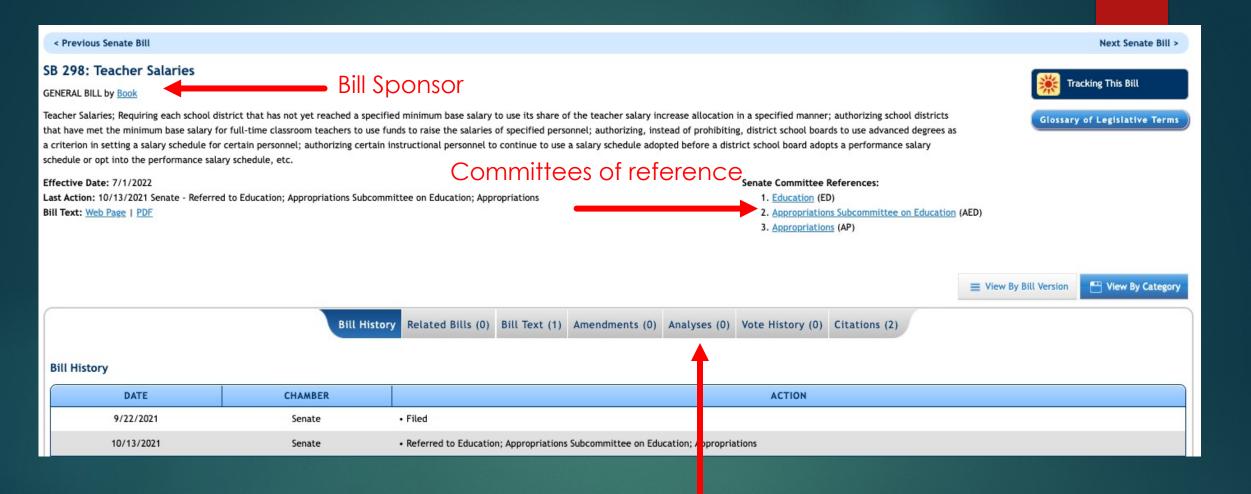

In addition to the bill history, you can find the House companion bill (if any), the text of the bill, any amendments that have been filed to the bill, the legislative analysis of the bill, the vote history, and the statutory citations by selecting the tabs above. Want to know when a bill has been placed on a committee agenda, when an amendment to the bill has been submitted, and when a bill has been voted upon? The "Track this Bill" feature will provide all of that information (and more) to you.

| < Previous Senate Bill                                                                                                                                                                                                                                                                                                                                                                                                                                                                                                                                                                                                                                                               |         |                                                                                 | Next Senate Bill >                    |  |  |  |  |  |  |
|--------------------------------------------------------------------------------------------------------------------------------------------------------------------------------------------------------------------------------------------------------------------------------------------------------------------------------------------------------------------------------------------------------------------------------------------------------------------------------------------------------------------------------------------------------------------------------------------------------------------------------------------------------------------------------------|---------|---------------------------------------------------------------------------------|---------------------------------------|--|--|--|--|--|--|
| SB 298: Teacher Salaries                                                                                                                                                                                                                                                                                                                                                                                                                                                                                                                                                                                                                                                             |         |                                                                                 | Tracking This Bill                    |  |  |  |  |  |  |
| GENERAL BILL by Book                                                                                                                                                                                                                                                                                                                                                                                                                                                                                                                                                                                                                                                                 |         |                                                                                 |                                       |  |  |  |  |  |  |
| Teacher Salaries; Requiring each school district that has not yet reached a specified minimum base salary to use its share of the teacher salary increase allocation in a specified manner; authorizing school districts that have met the minimum base salary for full-time classroom teachers to use funds to raise the salaries of specified personnel; authorizing, instead of prohibiting, district school boards to use advanced degrees as a criterion in setting a salary schedule for certain personnel; authorizing certain instructional personnel to continue to use a salary schedule adopted before a district school board adopts a performance salary schedule, etc. |         |                                                                                 |                                       |  |  |  |  |  |  |
| Effective Date: 7/1/2022                                                                                                                                                                                                                                                                                                                                                                                                                                                                                                                                                                                                                                                             |         | Senate Committee References:                                                    |                                       |  |  |  |  |  |  |
| Last Action: 10/13/2021 Senate - Referred                                                                                                                                                                                                                                                                                                                                                                                                                                                                                                                                                                                                                                            |         |                                                                                 |                                       |  |  |  |  |  |  |
| Bill Text: Web Page   PDF                                                                                                                                                                                                                                                                                                                                                                                                                                                                                                                                                                                                                                                            | ED)     |                                                                                 |                                       |  |  |  |  |  |  |
|                                                                                                                                                                                                                                                                                                                                                                                                                                                                                                                                                                                                                                                                                      |         | 3. <u>Appropriations</u> (AP)                                                   |                                       |  |  |  |  |  |  |
|                                                                                                                                                                                                                                                                                                                                                                                                                                                                                                                                                                                                                                                                                      |         |                                                                                 |                                       |  |  |  |  |  |  |
|                                                                                                                                                                                                                                                                                                                                                                                                                                                                                                                                                                                                                                                                                      |         |                                                                                 | View By Bill Version View By Category |  |  |  |  |  |  |
| Bill History       Related Bills (0)       Bill Text (1)       Amendments (0)       Analyses (0)       Vote History (0)       Citations (2)                                                                                                                                                                                                                                                                                                                                                                                                                                                                                                                                          |         |                                                                                 |                                       |  |  |  |  |  |  |
| Bill History                                                                                                                                                                                                                                                                                                                                                                                                                                                                                                                                                                                                                                                                         |         |                                                                                 |                                       |  |  |  |  |  |  |
| DATE                                                                                                                                                                                                                                                                                                                                                                                                                                                                                                                                                                                                                                                                                 | CHAMBER | ACTION                                                                          |                                       |  |  |  |  |  |  |
| 9/22/2021                                                                                                                                                                                                                                                                                                                                                                                                                                                                                                                                                                                                                                                                            | Senate  | • Filed                                                                         |                                       |  |  |  |  |  |  |
| 10/13/2021                                                                                                                                                                                                                                                                                                                                                                                                                                                                                                                                                                                                                                                                           | Senate  | Referred to Education; Appropriations Subcommittee on Education; Appropriations |                                       |  |  |  |  |  |  |