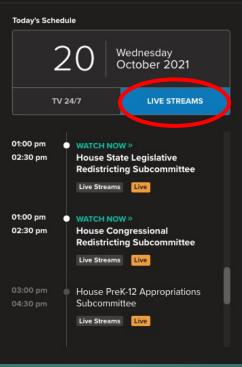

## Using Railroads

All committee meetings, as well as meetings of the full House and Senate can be streamed live at <u>http://www.thefloridachannel.org</u> by choosing the "Live Streams" tab and the selecting the meeting you would like to watch.

The stream will begin 10 minutes before the meeting is scheduled to start.

Prefer to watch on your phone? There is a Florida Channel app that will allow you watch livestreams as well as archived videos. We know that most of our members are unable to watch the meetings live. You can also search the Florida Channel website by entering the name of the committee you are looking for and/or the date of the meeting.

Videos are typically posted within a few hours of the conclusion of the meeting.

| SEARCH TFC:                                                                                                                                     | education committee                                                                                                                                                      |        |  |  |  |  |  |  |
|-------------------------------------------------------------------------------------------------------------------------------------------------|--------------------------------------------------------------------------------------------------------------------------------------------------------------------------|--------|--|--|--|--|--|--|
| When searching for a date, please use m/d/y                                                                                                     | SUGGESTIONS                                                                                                                                                              |        |  |  |  |  |  |  |
| Session", "state of the state" or "House Sessi                                                                                                  | 10/19/21 House Appropriations Committee                                                                                                                                  |        |  |  |  |  |  |  |
|                                                                                                                                                 | 10/12/21 House Education & Employment Committee                                                                                                                          |        |  |  |  |  |  |  |
|                                                                                                                                                 | 10/12/21 Senate Committee on Education                                                                                                                                   |        |  |  |  |  |  |  |
|                                                                                                                                                 | TFC News Brief – 9/22/21<br>Environmental Protection told a House committee that the state will                                                                          |        |  |  |  |  |  |  |
|                                                                                                                                                 | 9/21/21 Senate Committee on Education                                                                                                                                    |        |  |  |  |  |  |  |
| TFC News Brief – 9/8/21<br>condo collapse.The Credentials Review Committee met for the first                                                    |                                                                                                                                                                          |        |  |  |  |  |  |  |
|                                                                                                                                                 | 9/8/21 Florida Credentials Review Committee                                                                                                                              |        |  |  |  |  |  |  |
|                                                                                                                                                 | 9/1/21 Florida Board of Governors Meeting<br>Academic & Workforce AlignmentAcademic & Research Excellence Committee Budget & Finance Committee Board of Gove             |        |  |  |  |  |  |  |
| Usir                                                                                                                                            | 8/31/21 Florida Board of Governors Meeting Part 2<br>Committee Audit & Compliance Committee Academic & Student Affairs Committee Innovation & Online Committee Nominatio | TREAMS |  |  |  |  |  |  |
|                                                                                                                                                 | 8/31/21 Florida Board of Governors Meeting Part 1<br>Strategic Planning Committee                                                                                        |        |  |  |  |  |  |  |
| The Suwannee River is an illustration how county boundaries follow the r                                                                        | on of<br>ver. 02:30 pm O2:30 pm House State Legislati<br>Redistricting Subcom<br>Live Streams Live                                                                       |        |  |  |  |  |  |  |
| Columbia, Hamilton, Suwan<br>Lafayette, Levy, Gilchrist and<br>counties all share the Suwannee f<br>as part of their respective co<br>boundary. | nee,<br>Dixie<br>River<br>unty 01:00 pm 01:00 pm House Congressional<br>Redistricting Subcom                                                                             |        |  |  |  |  |  |  |