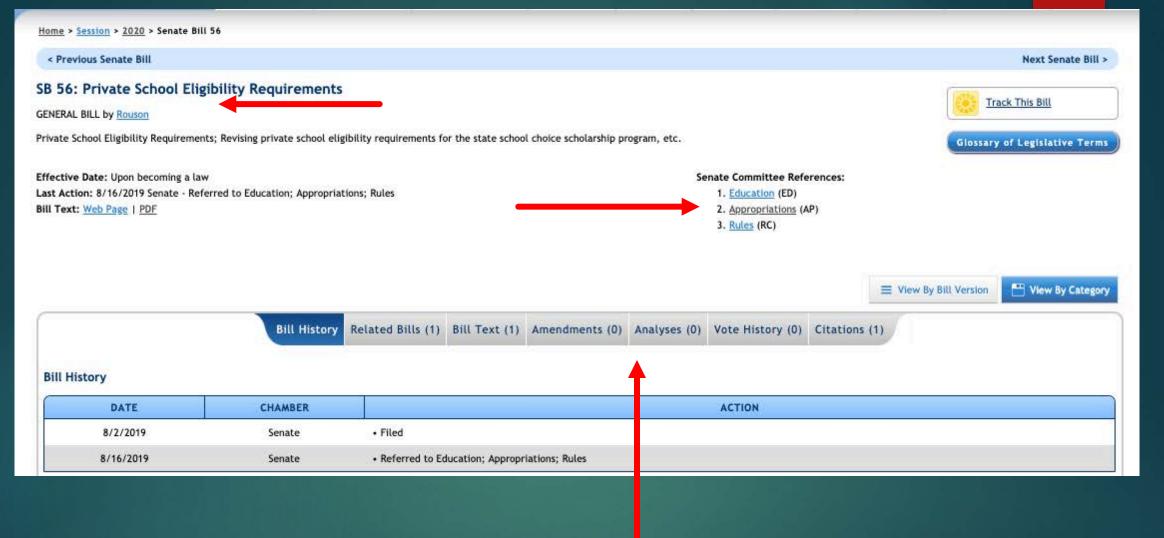

In addition to the bill history, you can find the House companion bill (if any), the text of the bill, any amendments that have been filed to the bill, the legislative analysis of the bill, the vote history, and the statutory citations by selecting the tabs above.