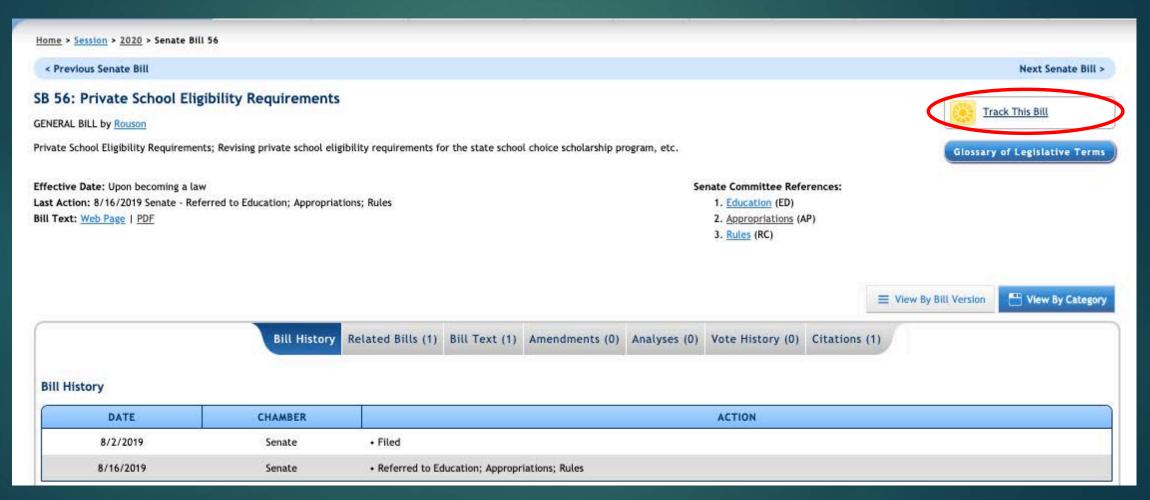

Want to know when a bill has been placed on a committee agenda, when an amendment to the bill has been submitted, and when a bill has been voted upon? The "Track this Bill" feature will provide all of that information (and more) to you.

Clicking on "Track This Bill" will bring you to this screen where you can login if you already have an account or create a new account.

| reate a New Acc                                                                                                                                                                                                                                                                                                                                                                                               | ount                                                             | Quick Links                                                                                                                                                           |
|---------------------------------------------------------------------------------------------------------------------------------------------------------------------------------------------------------------------------------------------------------------------------------------------------------------------------------------------------------------------------------------------------------------|------------------------------------------------------------------|-----------------------------------------------------------------------------------------------------------------------------------------------------------------------|
| Sign up for a Senate Tracker account to track bills, committees, Senators, publications, press releases, and more. You can view the latest status of your tracked items on the Tracker tab and receive notifications via email when events occur related to your tracked items; according to the frequency you indicate below. You may also receive invitations to participate in surveys about this website. |                                                                  | Login to an Existing Account     Update Email Address     Reset Password                                                                                              |
| Under Florida law, e-mail addresses are public records. If you do not want your e-mail address released in response to a public records request, please do not subscribe to this feature.                                                                                                                                                                                                                     |                                                                  | Remove Account     Tracker Help                                                                                                                                       |
| = Required                                                                                                                                                                                                                                                                                                                                                                                                    |                                                                  |                                                                                                                                                                       |
| * Email:                                                                                                                                                                                                                                                                                                                                                                                                      |                                                                  | We recommend strong passwords that are at least 6 characters in length and contain one upper case letter, one lower case letter, and one number or special character. |
| * Confirm Email:                                                                                                                                                                                                                                                                                                                                                                                              |                                                                  |                                                                                                                                                                       |
| * First Name:                                                                                                                                                                                                                                                                                                                                                                                                 |                                                                  |                                                                                                                                                                       |
| * Password:                                                                                                                                                                                                                                                                                                                                                                                                   |                                                                  |                                                                                                                                                                       |
| * Confirm Password:                                                                                                                                                                                                                                                                                                                                                                                           |                                                                  |                                                                                                                                                                       |
| * Email Frequency:                                                                                                                                                                                                                                                                                                                                                                                            | ☐ Instantly ☐ 15 Minutes ☐ Hourly ☐ Daily ☐ Never (Website Only) |                                                                                                                                                                       |
|                                                                                                                                                                                                                                                                                                                                                                                                               | ☐ I have read and understand the disclaimer stated above.        |                                                                                                                                                                       |
|                                                                                                                                                                                                                                                                                                                                                                                                               | Create Account                                                   |                                                                                                                                                                       |