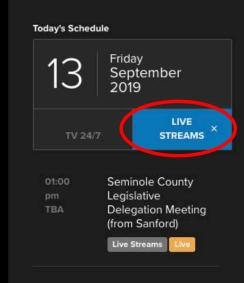

You can also click here to watch Palm Beach County Legislative Delegation Public Hearing
(from September 11) currently on TV 24/7.

LIVE STREAMS begin streaming 10 minutes prior to their scheduled start times. TV 24/7 events begin streaming at their scheduled start times. Audio is available when events officially convene. All committee meetings, as well as meetings of the full House and Senate can be streamed live at <a href="http://www.thefloridachannel.org">http://www.thefloridachannel.org</a> by choosing the "Live Streams" tab and the selecting the meeting you would like to watch.

The stream will begin 10 minutes before the meeting is scheduled to start.

Prefer to watch on your phone? There is a Florida Channel app that will allow you watch livestreams as well as archived videos.