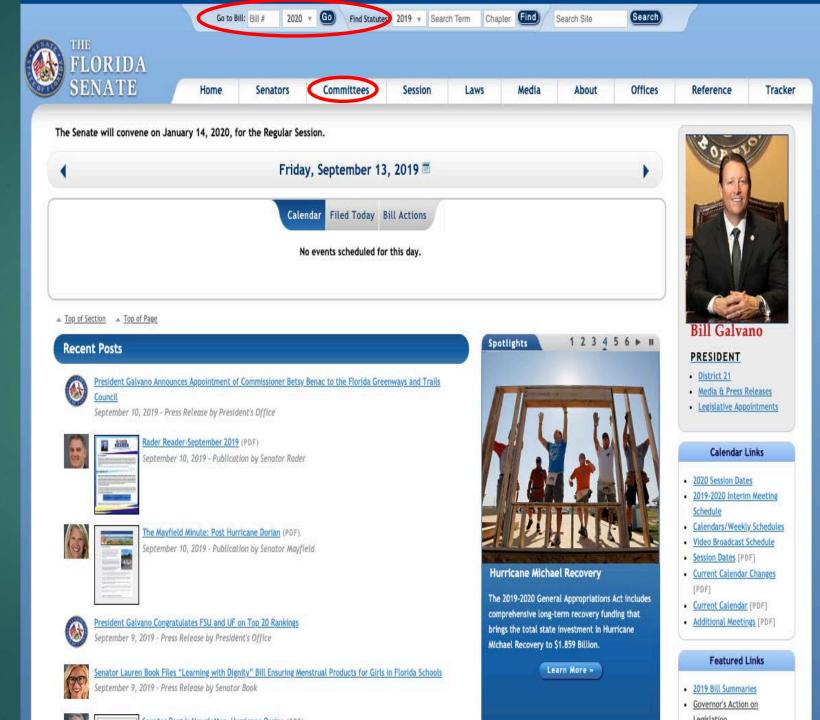

# URL for Florida Senate: <a href="http://www.flsenate.gov">http://www.flsenate.gov</a>

You'll notice that the Senate website is set up very similar to the House.

You can search by bill number, and you can search for committees.

In addition to searching for bills, you may want to search for committees.

This can be easily done by simply clicking "Committees" from the homepage of the Florida House.

Then, click on the name of the committee you're interested in.