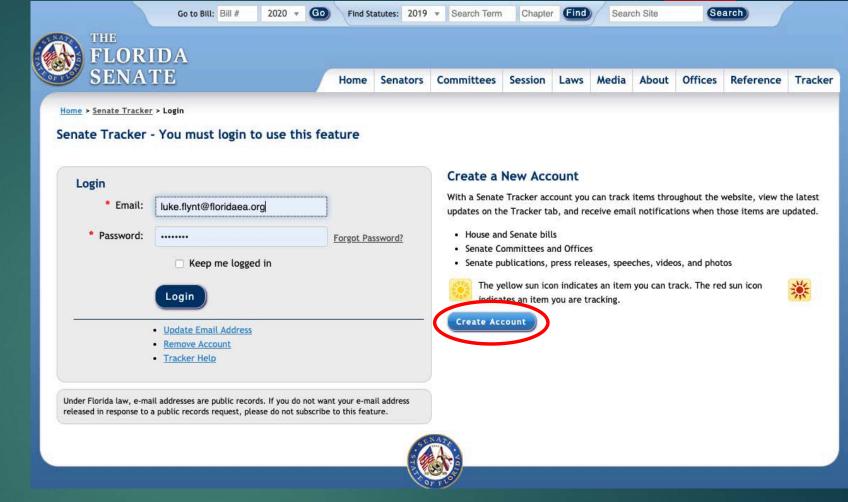

Want to know when a bill has been placed on a committee agenda, when an amendment to the bill has been submitted, and when a bill has been voted upon? The "Track this Bill" feature will provide all of that information (and more) to you.

Clicking on "Track This Bill" will bring you to this screen where you can login if you already have an account or create a new account.

| reate a New Acc                                                                                                                                                                                                                                                                                                                                                                                               | ount                                                             | Quick Links                                                                                                                                                           |
|---------------------------------------------------------------------------------------------------------------------------------------------------------------------------------------------------------------------------------------------------------------------------------------------------------------------------------------------------------------------------------------------------------------|------------------------------------------------------------------|-----------------------------------------------------------------------------------------------------------------------------------------------------------------------|
| Sign up for a Senate Tracker account to track bills, committees, Senators, publications, press releases, and more. You can view the latest status of your tracked items on the Tracker tab and receive notifications via email when events occur related to your tracked items; according to the frequency you indicate below. You may also receive invitations to participate in surveys about this website. |                                                                  | Login to an Existing Account     Update Email Address     Reset Password                                                                                              |
| Under Florida law, e-mail addresses are public records. If you do not want your e-mail address released in response to a public records request, please do not subscribe to this feature.                                                                                                                                                                                                                     |                                                                  | Remove Account     Tracker Help                                                                                                                                       |
| = Required                                                                                                                                                                                                                                                                                                                                                                                                    |                                                                  |                                                                                                                                                                       |
| * Email:                                                                                                                                                                                                                                                                                                                                                                                                      |                                                                  | We recommend strong passwords that are at least 6 characters in length and contain one upper case letter, one lower case letter, and one number or special character. |
| * Confirm Email:                                                                                                                                                                                                                                                                                                                                                                                              |                                                                  |                                                                                                                                                                       |
| * First Name:                                                                                                                                                                                                                                                                                                                                                                                                 |                                                                  |                                                                                                                                                                       |
| * Password:                                                                                                                                                                                                                                                                                                                                                                                                   |                                                                  |                                                                                                                                                                       |
| * Confirm Password:                                                                                                                                                                                                                                                                                                                                                                                           |                                                                  |                                                                                                                                                                       |
| * Email Frequency:                                                                                                                                                                                                                                                                                                                                                                                            | ☐ Instantly ☐ 15 Minutes ☐ Hourly ☐ Daily ☐ Never (Website Only) |                                                                                                                                                                       |
|                                                                                                                                                                                                                                                                                                                                                                                                               | ☐ I have read and understand the disclaimer stated above.        |                                                                                                                                                                       |
|                                                                                                                                                                                                                                                                                                                                                                                                               | Create Account                                                   |                                                                                                                                                                       |

Creating an account is as simple as filling out the above fields and clicking "Create Account." A word of caution—some bills will have many, many amendments filed. If you choose "instantly" for e-mail frequency, there might be days you are bombarded with e-mails.