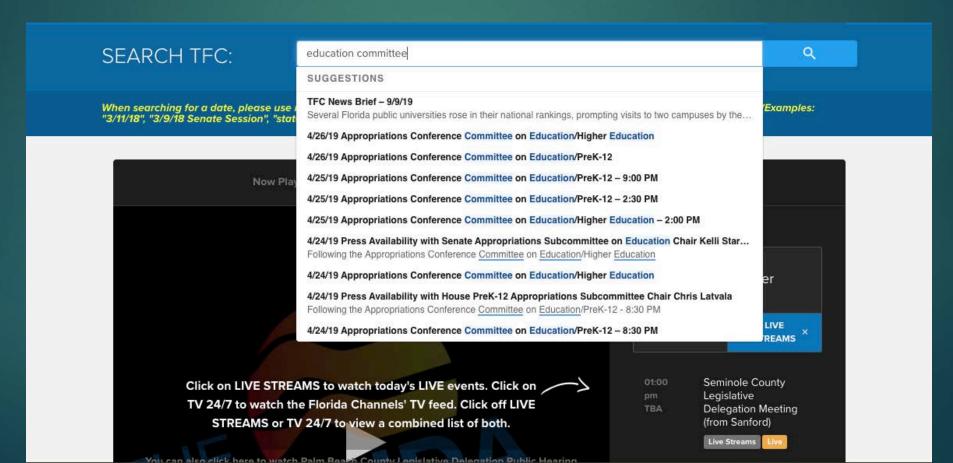

We know that most of our members are unable to watch the meetings live. You can also search the Florida Channel website by entering the name of the committee you are looking for and/or the date of the meeting.

Videos are typically posted within a few hours of the conclusion of the meeting.